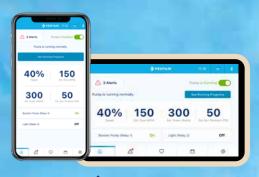

#### SIMPLE SMARTPHONE CONTROL

With seamless WiFi or *Bluetooth®* wireless technology control via the Pentair Home app, you can monitor the pump or change the flow rate from anywhere.

Add the optional built-in automation to control up to two other pool devices.

### PEACE OF MIND AT YOUR FINGERTIPS

Get instant status information and monitor all of your Pentair home water devices, at home or away. 24/7.